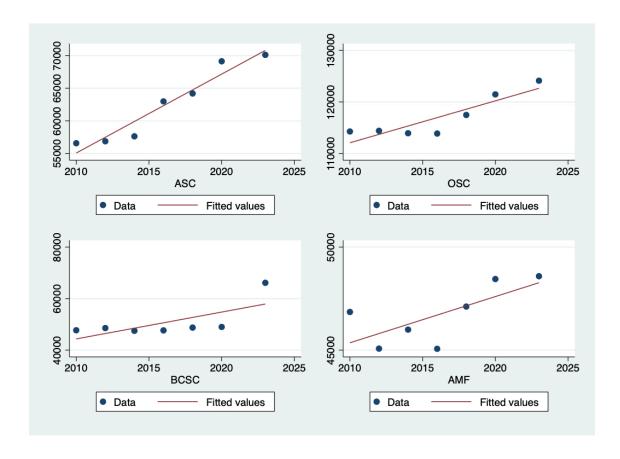

SECURITIES TRANSACTIONS OUTSIDE THE JURISDICTION |
| Investme<br>Funds                               | nt Investment Fund             | INVESTMENT<br>FUNDS                              | Investment Funds                                 |
| DERIVATIV                                       | VES DERIVATIVES                | <u>Derivatives</u>                               | <u>Derivatives</u>                               |
|                                                 | DOCUMENTS NOT NUMBERED         |                                                  | QUEBEC REGULATION AND POLICY STATEMENTS          |
|                                                 |                                | CIRO RULES                                       |                                                  |



## OTHER FINANCIAL SERVICES

|      | ASFI                                                 | BCFSA                                                            | FSRAO                              | AMF                                  |
|------|------------------------------------------------------|------------------------------------------------------------------|------------------------------------|--------------------------------------|
|      | BUSINESS<br>CORPORATION ACT                          | <u>Real Estate</u><br><u>Development</u><br><u>Marketing Act</u> |                                    |                                      |
|      | Consumer<br>Protection Act                           |                                                                  | <u>Financial</u>