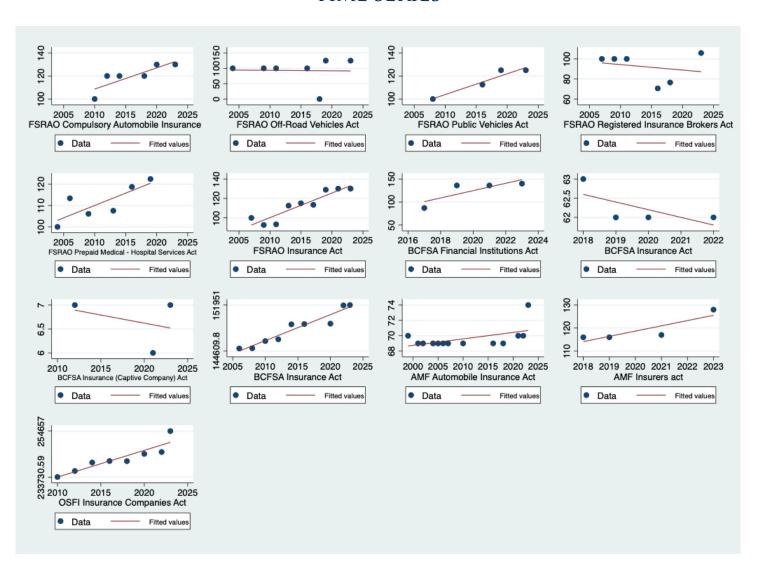

| Rules – Cross<br>Sectors                                                      | GUIDELINES -<br>Insurers        |
|------------------------------------------------------|---------------------------|----------------------------------------------|--------------------------------------------------------------------------------|-------------------------------------------------------------------------------|---------------------------------|
| GUIDELINES<br>ADVISORIES<br>REGULATORY<br>STATEMENTS | GUIDELINES AND ADVISORIES | BULLETINS. NOTICES. ENFORCEME NT. ACTIVITIES | INSURANCE – REG ADVISORIES  INSURANCE – REG STATEMENTS  INSURANCE – GUIDELINES | GUIDANCE – AUTO INSURANCE  GUIDANCE – LIFE AND HEALTH, PNC, GENERAL INSURANCE | GUIDELINES DEPOSIT INSTITUTIONS |



## **PENSIONS**

| REGULATOR                | OSFI                                                                                            | ASFI                                      | BCFSA                                        | FSRAO                                                     | AMF                                                  |
|--------------------------|-------------------------------------------------------------------------------------------------|-------------------------------------------|----------------------------------------------|-----------------------------------------------------------|------------------------------------------------------|
| ACTS                     | PENSION BENEFITS STANDARDS ACT